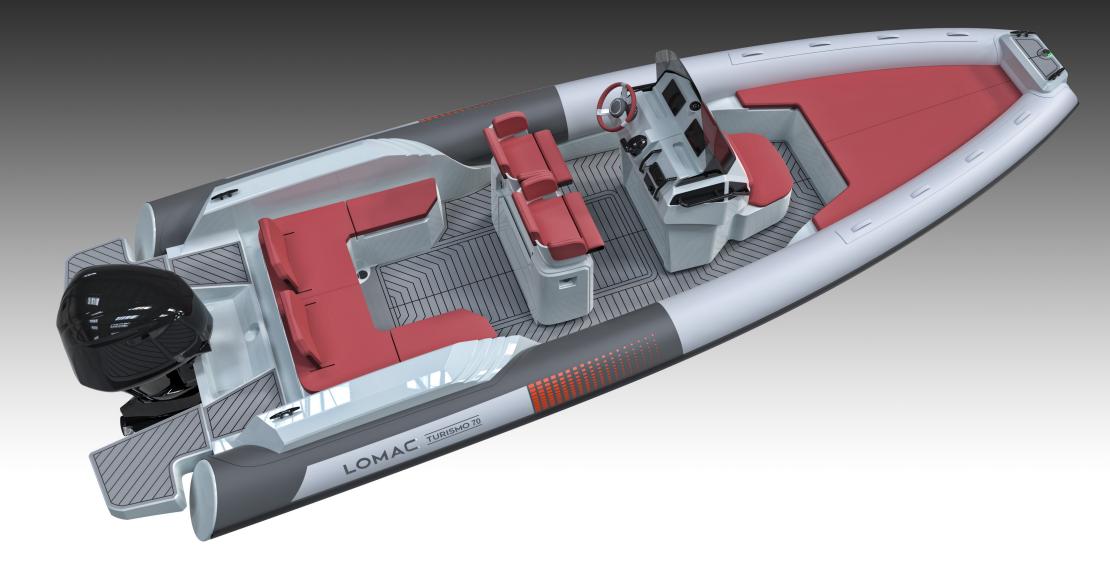

## TURISMO 7.0

## PRELIMINARY DATA

|  | Overall lenght                | 6,95 - 7,49 m |
|--|-------------------------------|---------------|
|  | Overall width                 | 2,74 m        |
|  | Internal dimensions           | 584x168 cm    |
|  | Weight                        | 1000 kg       |
|  | Tubes                         | Classic style |
|  | N° of air chambers            | 5             |
|  | Diameter of tubs              | 50 cm         |
|  | Working press                 | 0,20 atm      |
|  | Hull                          | Twinshell     |
|  | max guests on board           | 10            |
|  | Testing power max             | 250 hp        |
|  | Suggested power               | 200 hp        |
|  | Transom height                | 1x762 mm      |
|  | Type approval design category | С             |
|  | Fuel tank capacity            | 250lt         |
|  |                               |               |