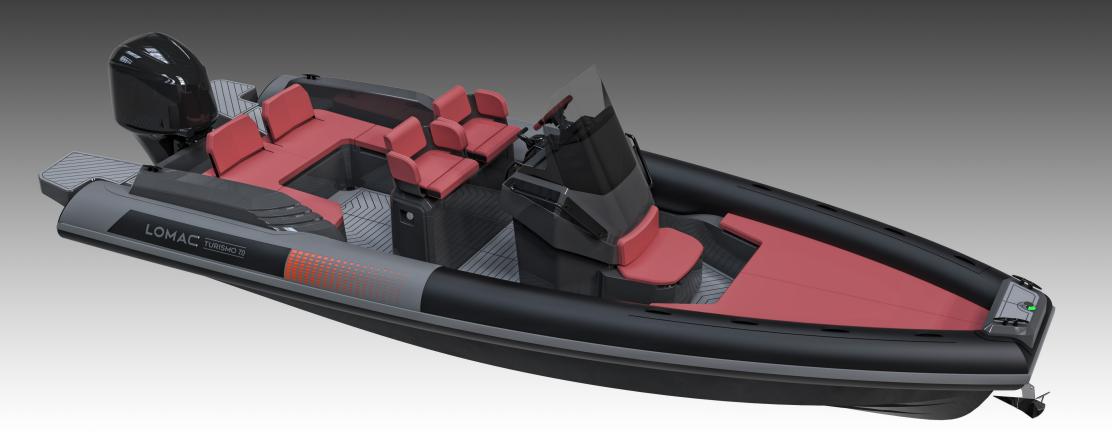

## TURISMO 7.0

## PRELIMINARY DATA

|  | Overall lenght                | 6,95 - 7,49 m |
|--|-------------------------------|---------------|
|  | Overall width                 | 2,74 m        |
|  | Internal dimensions           | 584x168 cm    |
|  | Weight                        | 1000 kg       |
|  | Tubes                         | Classic style |
|  | N° of air chambers            | 5             |
|  | Diameter of tubs              | 50 cm         |
|  | Working press                 | 0,20 atm      |
|  | Hull                          | Twinshell     |
|  | max guests on board           | 10            |
|  | Testing power max             | 250 hp        |
|  | Suggested power               | 200 hp        |
|  | Transom height                | 1x762 mm      |
|  | Type approval design category | С             |
|  | Fuel tank capacity            | 250lt         |
|  |                               |               |