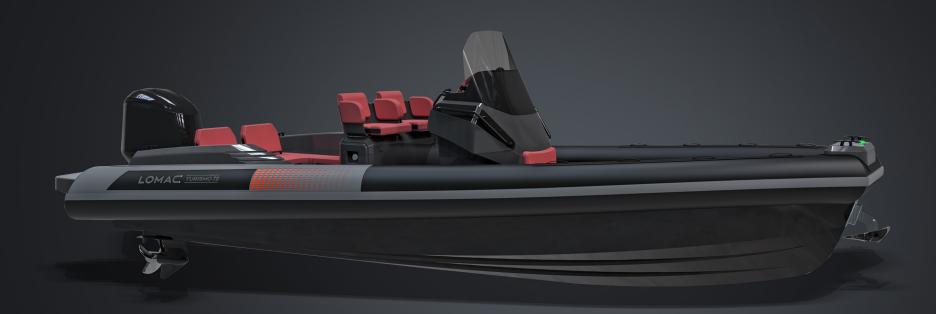

## TURISMO 7.0

## PRELIMINARY DATA

|  | Overall lenght                | 6,95 - 7,49 m |
|--|-------------------------------|---------------|
|  | Overall width                 | 2,74 m        |
|  | Internal dimensions           | 584x168 cm    |
|  | Weight                        | 1000 kg       |
|  | Tubes                         | Classic style |
|  | N° of air chambers            | 5             |
|  | Diameter of tubs              | 50 cm         |
|  | Working press                 | 0,20 atm      |
|  | Hull                          | Twinshell     |
|  | max guests on board           | 10            |
|  | Testing power max             | 250 hp        |
|  | Suggested power               | 200 hp        |
|  | Transom height                | 1x762 mm      |
|  | Type approval design category | С             |
|  | Fuel tank capacity            | 250lt         |
|  |                               |               |